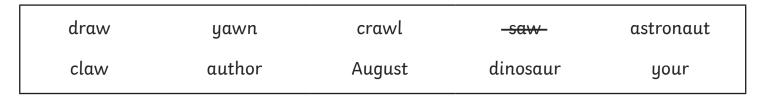

| draw | yawn   | crawl  | <del>-saw-</del> | astronaut |
|------|--------|--------|------------------|-----------|
| claw | author | August | dinosaur         | your      |
| saw  |        | 2.     |                  |           |
| 3.   |        | 4.     |                  |           |
| 5.   |        | 6.     |                  |           |
| 7.   |        | 8.     |                  |           |
|      |        | 10.    |                  |           |