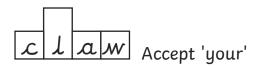

## Letter Shape Spellings

This week, we are looking at spelling the phoneme /or/ with 'aw' and 'au'.

Can you choose the words to fit in these letter shape boxes?

Remember only put 1 letter in each box. The first one has been done for you.

| draw | yawn   | crawl  | <del>-saw-</del> | astronaut |
|------|--------|--------|------------------|-----------|
| claw | author | August | dinosaur         | your      |
| saw  |        | 2.     |                  |           |
| 3.   |        | 4.     |                  |           |
| 5.   |        | 6.     |                  |           |
| 7.   |        | 8.     |                  |           |
|      |        | 10.    |                  |           |

## Letter Shape Spellings Answers

This week, we are looking at spelling the phoneme /or/ with 'aw' and 'au'.

Can you choose the words to fit in these letter shape boxes? Remember only put 1 letter in each box. The first one has been done for you.