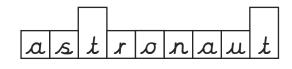

## Letter Shape Spellings

This week, we are looking at spelling the phoneme /or/ with 'aw' and 'au'.

Can you choose the words to fit in these letter shape boxes?

Remember only put 1 letter in each box. The first one has been done for you.

| draw | yawn   | crawl  | <del>-saw-</del> | astronaut |
|------|--------|--------|------------------|-----------|
| claw | author | August | dinosaur         | your      |
| saw  |        | 2.     |                  |           |
| 3.   |        | 4.     |                  |           |
| 5.   |        | 6.     |                  |           |
| 7.   |        | 8.     |                  |           |
|      |        | 10.    |                  |           |

## Letter Shape Spellings Answers

This week, we are looking at spelling the phoneme /or/ with 'aw' and 'au'.

Can you choose the words to fit in these letter shape boxes? Remember only put 1 letter in each box. The first one has been done for you.