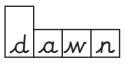

\* Challenge Task \_\_\_\_\_

Can you draw the boxes for the words 'dawn' and 'autumn'?

## Challenge Task

Can you draw the boxes for the words 'dawn' and 'autumn'?