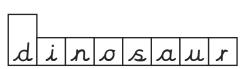

## Letter Shape Spellings

This week, we are looking at spelling the phoneme /or/ with 'aw' and 'au'.

Can you choose the words to fit in these letter shape boxes?

Remember only put 1 letter in each box. The first one has been done for you.

| draw | yawn   | crawl  | <del>-saw-</del> | astronaut |
|------|--------|--------|------------------|-----------|
| claw | author | August | dinosaur         | your      |
| saw  |        | 2.     |                  |           |
| 3.   |        | 4.     |                  |           |
| 5.   |        | 6.     |                  |           |
| 7.   |        | 8.     |                  |           |
|      |        | 10.    |                  |           |

## Letter Shape Spellings Answers

This week, we are looking at spelling the phoneme /or/ with 'aw' and 'au'.

Can you choose the words to fit in these letter shape boxes? Remember only put 1 letter in each box. The first one has been done for you.