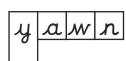

## Letter Shape Spellings

This week, we are looking at spelling the phoneme /or/ with 'aw' and 'au'.

Can you choose the words to fit in these letter shape boxes?

Remember only put 1 letter in each box. The first one has been done for you.

| draw | yawn   | crawl  | <del>-saw-</del> | astronaut |
|------|--------|--------|------------------|-----------|
| claw | author | August | dinosaur         | your      |
| saw  |        | 2.     |                  |           |
| 3.   |        | 4.     |                  |           |
| 5.   |        | 6.     |                  |           |
| 7.   |        | 8.     |                  |           |
|      |        | 10.    |                  |           |

## Letter Shape Spellings Answers

This week, we are looking at spelling the phoneme /or/ with 'aw' and 'au'.

Can you choose the words to fit in these letter shape boxes? Remember only put 1 letter in each box. The first one has been done for you.