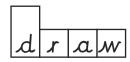

| draw | yawn   | crawl  | <del>-saw-</del> | astronaut |
|------|--------|--------|------------------|-----------|
| claw | author | August | dinosaur         | your      |
| saw  |        | 2.     |                  |           |
| 3.   |        | 4.     |                  |           |
| 5.   |        | 6.     |                  |           |
| 7.   |        | 8.     |                  |           |
|      |        | 10.    |                  |           |

## Letter Shape Spellings Answers

This week, we are looking at spelling the phoneme /or/ with 'aw' and 'au'.

Can you choose the words to fit in these letter shape boxes? Remember only put 1 letter in each box. The first one has been done for you.

1.

2.

3.

4.

5.

6.

7.

8.