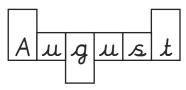

## Letter Shape Spellings

This week, we are looking at spelling the phoneme /or/ with 'aw' and 'au'.

Can you choose the words to fit in these letter shape boxes?

Remember only put 1 letter in each box. The first one has been done for you.

| draw | yawn   | crawl  | <del>-saw-</del> | astronaut |
|------|--------|--------|------------------|-----------|
| claw | author | August | dinosaur         | your      |
| saw  |        | 2.     |                  |           |
| 3.   |        | 4.     |                  |           |
| 5.   |        | 6.     |                  |           |
| 7.   |        | 8.     |                  |           |
|      |        | 10.    |                  |           |

## Letter Shape Spellings Answers

This week, we are looking at spelling the phoneme /or/ with 'aw' and 'au'.

Can you choose the words to fit in these letter shape boxes? Remember only put 1 letter in each box. The first one has been done for you.