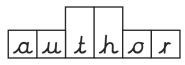

## Letter Shape Spellings

This week, we are looking at spelling the phoneme /or/ with 'aw' and 'au'.

Can you choose the words to fit in these letter shape boxes?

Remember only put 1 letter in each box. The first one has been done for you.

| draw | yawn   | crawl  | <del>-saw-</del> | astronaut |
|------|--------|--------|------------------|-----------|
| claw | author | August | dinosaur         | your      |
| saw  |        | 2.     |                  |           |
| 3.   |        | 4.     |                  |           |
| 5.   |        | 6.     |                  |           |
| 7.   |        | 8.     |                  |           |
|      |        | 10.    |                  |           |

## Letter Shape Spellings Answers

This week, we are looking at spelling the phoneme /or/ with 'aw' and 'au'.

Can you choose the words to fit in these letter shape boxes? Remember only put 1 letter in each box. The first one has been done for you.