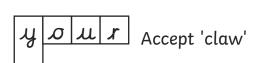

## Letter Shape Spellings

This week, we are looking at spelling the phoneme /or/ with 'aw' and 'au'.

Can you choose the words to fit in these letter shape boxes?

Remember only put 1 letter in each box. The first one has been done for you.

| draw | yawn   | crawl  | <del>-saw-</del> | astronaut |
|------|--------|--------|------------------|-----------|
| claw | author | August | dinosaur         | your      |
| saw  |        | 2.     |                  |           |
| 3.   |        | 4.     |                  |           |
| 5.   |        | 6.     |                  |           |
| 7.   |        | 8.     |                  |           |
|      |        | 10.    |                  |           |

## Letter Shape Spellings Answers

This week, we are looking at spelling the phoneme /or/ with 'aw' and 'au'.

Can you choose the words to fit in these letter shape boxes? Remember only put 1 letter in each box. The first one has been done for you.