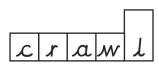

## Letter Shape Spellings

This week, we are looking at spelling the phoneme /or/ with 'aw' and 'au'.

Can you choose the words to fit in these letter shape boxes?

Remember only put 1 letter in each box. The first one has been done for you.

| draw | yawn   | crawl  | <del>-saw-</del> | astronaut |
|------|--------|--------|------------------|-----------|
| claw | author | August | dinosaur         | your      |
| saw  |        | 2.     |                  |           |
| 3.   |        | 4.     |                  |           |
| 5.   |        | 6.     |                  |           |
| 7.   |        | 8.     |                  |           |
|      |        | 10.    |                  |           |

## Letter Shape Spellings Answers

This week, we are looking at spelling the phoneme /or/ with 'aw' and 'au'.

Can you choose the words to fit in these letter shape boxes? Remember only put 1 letter in each box. The first one has been done for you.