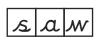

| draw | yawn   | crawl  | <del>-saw-</del> | astronaut |
|------|--------|--------|------------------|-----------|
| claw | author | August | dinosaur         | your      |
| saw  |        | 2.     |                  |           |
| 3.   |        | 4.     |                  |           |
| 5.   |        | 6.     |                  |           |
| 7.   |        | 8.     |                  |           |
|      |        | 10.    |                  |           |

## Letter Shape Spellings Answers

This week, we are looking at spelling the phoneme /or/ with 'aw' and 'au'.

Can you choose the words to fit in these letter shape boxes? Remember only put 1 letter in each box. The first one has been done for you.

1.

2.

3.

4.

5.

6.

7.

8.