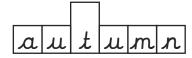

\* Challenge Task \_\_\_\_\_

Can you draw the boxes for the words 'dawn' and 'autumn'?

## Challenge Task

Can you draw the boxes for the words 'dawn' and 'autumn'?