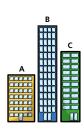

Two points are marked on a number line.

What is the difference between the two points?

Fill in the missing numbers.

Here are 3 buildings.

How much taller is C than A?

Aisha buys these items.

How much change does she have from £1,000?