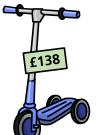

Two points are marked on a number line.

What is the difference between the two points?

Fill in the missing numbers.

Here are 3 buildings.

How much taller is C than A?

Aisha buys these items.

How much change does she have from £1,000?