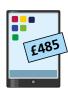

Two points are marked on a number line.

What is the difference between the two points?

Fill in the missing numbers.

Here are 3 buildings.

How much taller is C than A?

Aisha buys these items.

How much change does she have from £1,000?