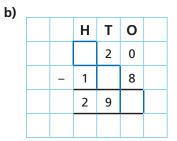

b)

|   | Н | Т | 0 |
|---|---|---|---|
|   |   | 2 | 0 |
| - | 1 |   | 8 |
|   | 2 | 9 |   |
|   |   |   |   |