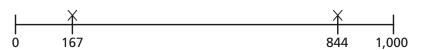

Two points are marked on a number line.

What is the difference between the two points?

Fill in the missing numbers.

Here are 3 buildings.

How much taller is C than A?

Aisha buys these items.

How much change does she have from £1,000?