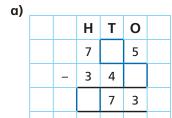

b)

|   | Н | Т | 0 |  |
|---|---|---|---|--|
|   | 8 | 0 | 5 |  |
| _ | 1 | 7 | 9 |  |
|   |   |   |   |  |
|   |   |   |   |  |

Work out the missing digits in these subtractions.

a)

|   | Н | Т | 0 |
|---|---|---|---|
|   | 7 |   | 5 |
| - | 3 | 4 |   |
|   |   | 7 | 3 |
|   |   |   |   |

b)

|   | Н | Т | 0 |
|---|---|---|---|
|   |   | 2 | 0 |
| - | 1 |   | 8 |
|   | 2 | 9 |   |
|   |   |   |   |