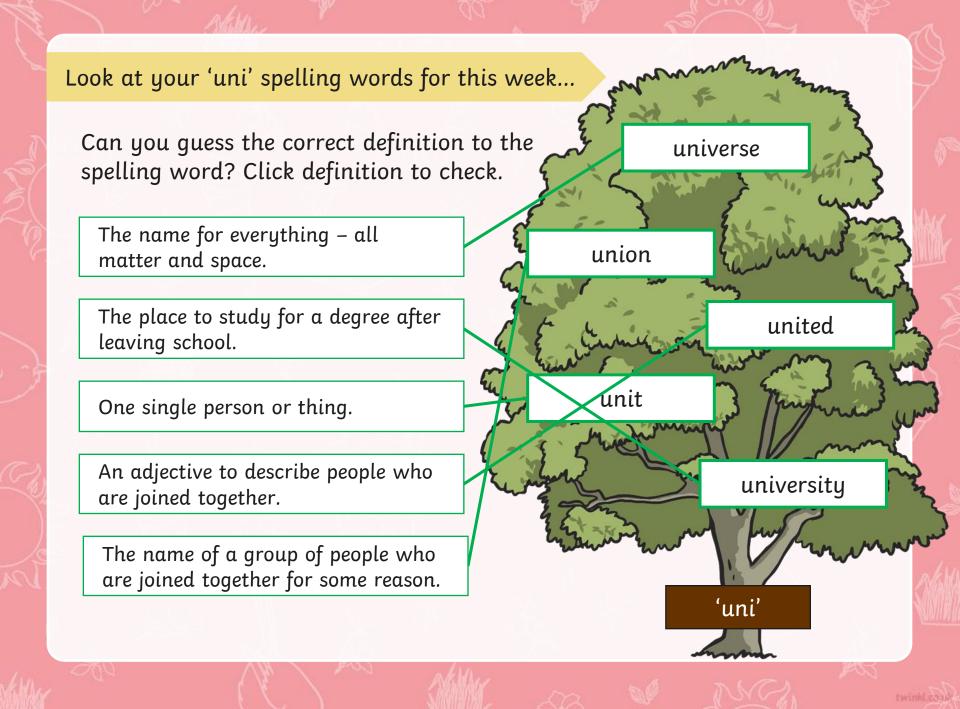

Many words share the same origin<sup>\*</sup> or root word.

\*The word 'origin' means where something came from or where it began. Look at the word family on this tree – do you know what all the words mean? Click on each one to see a definition.