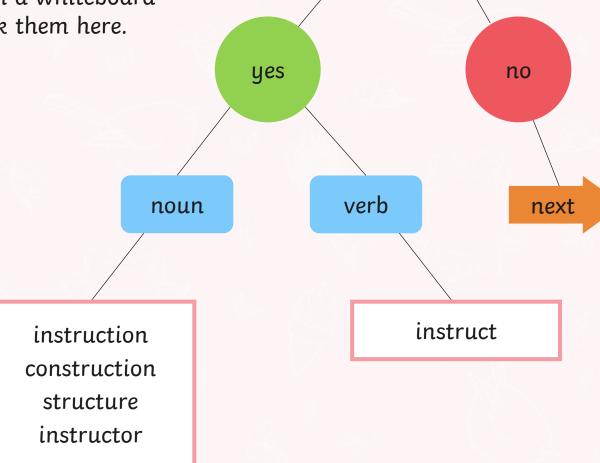

Look at the clues to help you sort the words from your spelling list into the right categories. Write your answers on a whiteboard before you check them here.

Does the word contain the root word 'struct'?

### structure (noun)

a building or other object put together of several different parts

back

### con**struct**ion (noun)

### in**struct** (verb)

to tell or order somebody to do something (often how to make something) in a particular order

## instruction (noun)

to tell or order somebody to do something (often how to make something) in a particular order

# in**structor** (noun)