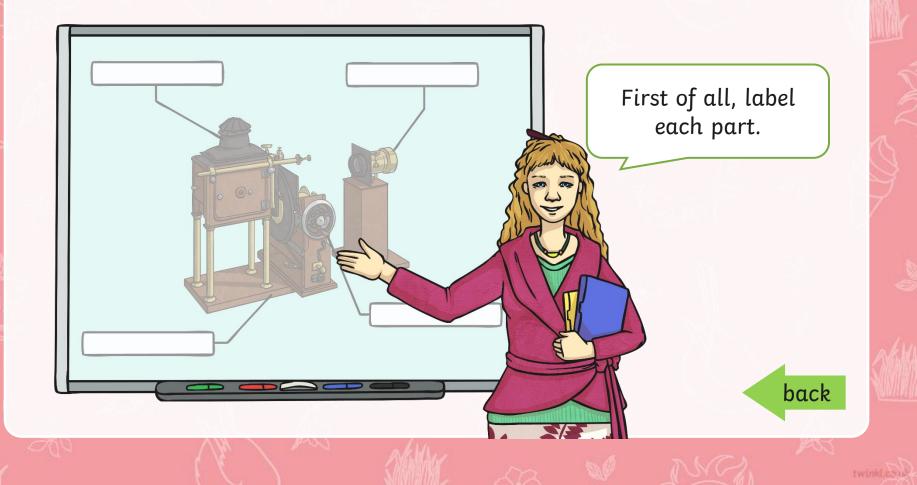

# Word Families Based on the Words 'struct and 'uni'

twinkl

This week, we are looking at spellings that belong to the same family of words. Knowing that a word follows a particular pattern, can make them easier to spell.