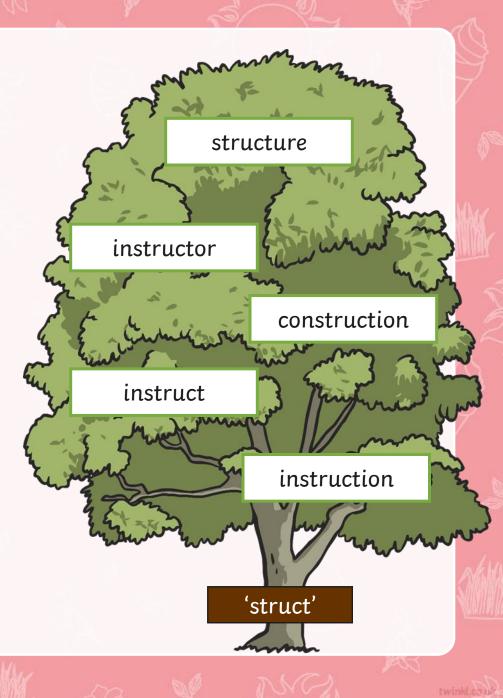

Many words share the same origin<sup>\*</sup> or root word.

\*The word 'origin' means where something came from or where it began. Look at the word family on this tree – do you know what all the words mean? Click on each one to see a definition.

### structure (noun)

a building or other object put together of several different parts

back

### con**struct**ion (noun)

### the act of building something, often a large structure

### in**struct** (verb)

to tell or order somebody to do something (often how to make something) in a particular order

## instruction (noun)

to tell or order somebody to do something (often how to make something) in a particular order

# in**structor** (noun)

### a person who teaches or demonstrates something