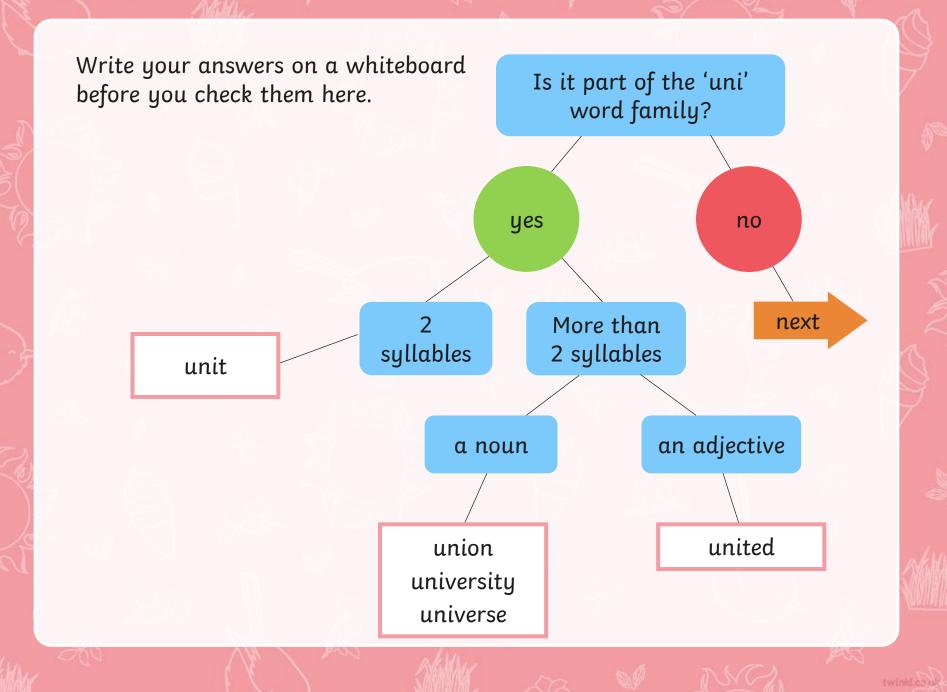

Look at the clues to help you sort the words from your spelling list into the right categories. Write your answers on a whiteboard before you check them here.

Does the word contain the root word 'struct'?

#### The root words that we are looking at this week are...

Which is often connected to words that mean **built**.

'struct'

Which is often connected with words that mean **one**.

'uni'

Let's explore the root word 'uni'. Working with a partner, how many words containing 'uni' can you think of in the next five minutes?