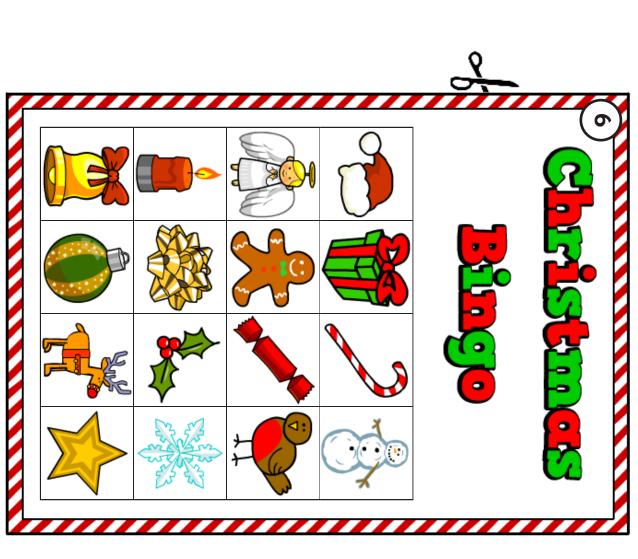

Cut out each one of the festive pictures opposite, fold them all up and put in a bowl.

Take it in turns to be the bingo caller.

Issue each player a bingo card (there are 6 cards for you to print off).

Use fun things as bingo markers like cut out pieces of card or paper, stickers or even sweets.

The first person to get a row wins!

This is a great game to play with your family and friends. You can even play it over a video call if you get your relatives to print them off at home. A lovely way to bring your loved ones together this Christmas if you aren't able to see them in person.