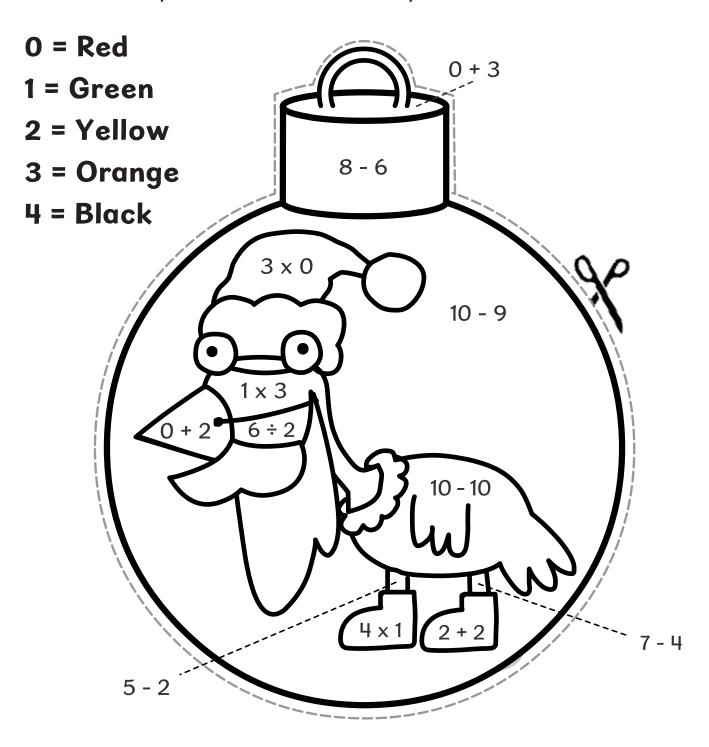

### Maths bauble

Colour in the bauble by solving the maths questions. Use the key to see what colours you need.

When you are finished, you can cut it out and hang it on your tree!

### **Maths bauble**