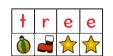

Cut out each one of the festive pictures opposite, fold them all up and put in a bowl.

Take it in turns to be the bingo caller.

Issue each player a bingo card (there are 6 cards for you to print off).

Use fun things as bingo markers like cut out pieces of card or paper, stickers or even sweets.

The first person to get a row wins!

This is a great game to play with your family and friends. You can even play it over a video call if you get your relatives to print them off at home. A lovely way to bring your loved ones together this Christmas if you aren't able to see them in person.