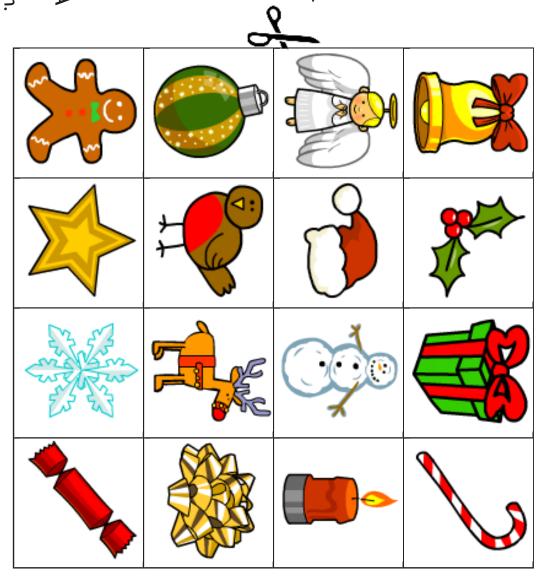

### Jigsaw words

Cut out and rearrange each jigsaw puzzle to spell the word and make a picture.

Copyright © Busythings Ltd. 2020