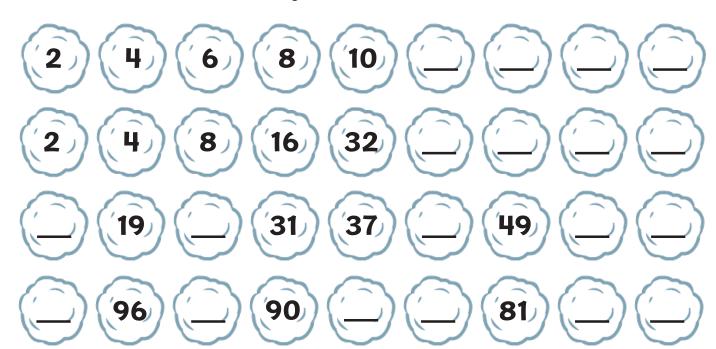

### Snowball number patterns

Work out the number sequences and fill in the blanks.

### Snowball number patterns