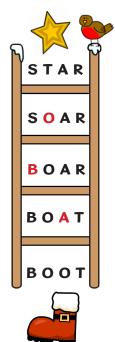

### Word ladder

Make your way from STAR to BOOT by changing just one letter at a time. Solve the clues to help you.

To fly high without flapping.

A wild pig.

A vessel that floats on water.