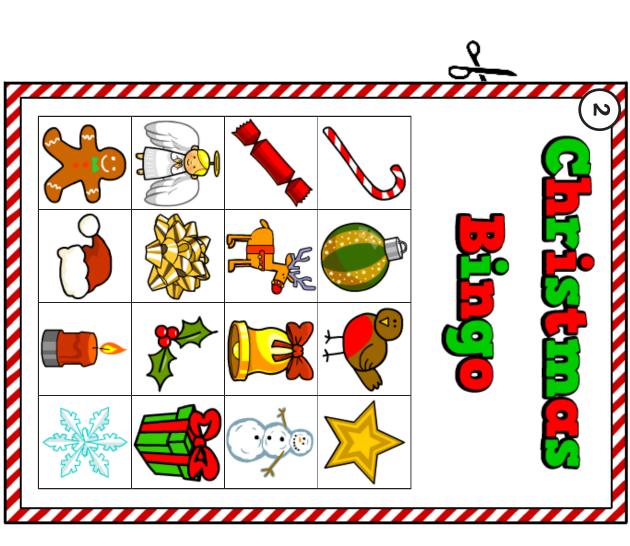

Cut out each one of the festive pictures opposite, fold them all up and put in a bowl.

Take it in turns to be the bingo caller.

Issue each player a bingo card (there are 6 cards for you to print off).

Use fun things as bingo markers like cut out pieces of card or paper, stickers or even sweets.

The first person to get a row wins!

This is a great game to play with your family and friends. You can even play it over a video call if you get your relatives to print them off at home. A lovely way to bring your loved ones together this Christmas if you aren't able to see them in person.