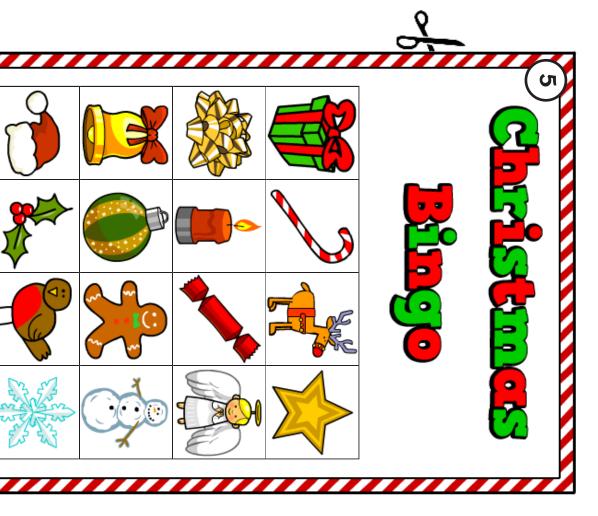

Cut out each one of the festive pictures opposite, fold them all up and put in a bowl.

Take it in turns to be the bingo caller.

Issue each player a bingo card (there are 6 cards for you to print off).

Use fun things as bingo markers like cut out pieces of card or paper, stickers or even sweets.

The first person to get a row wins!

This is a great game to play with your family and friends. You can even play it over a video call if you get your relatives to print them off at home. A lovely way to bring your loved ones together this Christmas if you aren't able to see them in person.