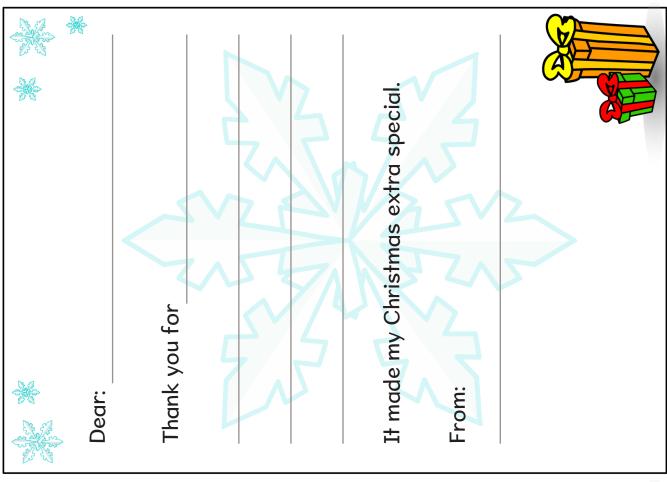

| Wear a Christmas<br>jumper                     | Recycle old Christmas cards - make decorations or name tags |



Cut out each one of the festive pictures opposite, fold them all up and put in a bowl.

Take it in turns to be the bingo caller.

Issue each player a bingo card (there are 6 cards for you to print off).

Use fun things as bingo markers like cut out pieces of card or paper, stickers or even sweets.

The first person to get a row wins!

This is a great game to play with your family and friends. You can even play it over a video call if you get your relatives to print them off at home. A lovely way to bring your loved ones together this Christmas if you aren't able to see them in person.

















### Advent countdown





### Letter to Santa





### Thank you letters





# **Busythings**Answers

### Dot-to-dot









Same Santa



### the difference!





### **Festive word search**

| m | f | р | r | е | S        | е | n | t           | s | Z | ٧  | i | S | а | r | e   |
|---|---|---|---|---|----------|---|---|-------------|---|---|----|---|---|---|---|-----|
| i | g | b | S | d | $\oplus$ | u | r | k           | е | 4 | 0  | C | u | + | t | 1   |
| s | n | 0 | w | a | h        | ပ | а | n           | d | У | С  | а | n | е | a | f   |
| t | р | r | k | + | c        | f | X | j           | е | _ | d  | n | р | m | ۲ | (5) |
| 1 | 0 | h | r | i | S        | + | m | a           | S | р | u  | d | d | i | n | g   |
| е | а | С | 0 | р | С        | k | a | n           | n | u | W  | _ | Z | S | е | 0   |
| t | r | f | j | _ | r        | е | i | g