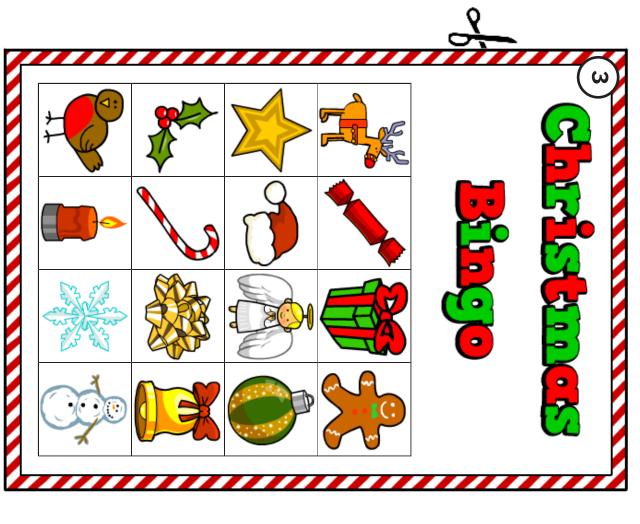

Cut out each one of the festive pictures opposite, fold them all up and put in a bowl.

Take it in turns to be the bingo caller.

Issue each player a bingo card (there are 6 cards for you to print off).

Use fun things as bingo markers like cut out pieces of card or paper, stickers or even sweets.

The first person to get a row wins!

This is a great game to play with your family and friends. You can even play it over a video call if you get your relatives to print them off at home. A lovely way to bring your loved ones together this Christmas if you aren't able to see them in person.