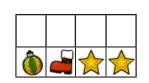

Cut out each one of the festive pictures opposite, fold them all up and put in a bowl.

Take it in turns to be the bingo caller.

Issue each player a bingo card (there are 6 cards for you to print off).

Use fun things as bingo markers like cut out pieces of card or paper, stickers or even sweets.