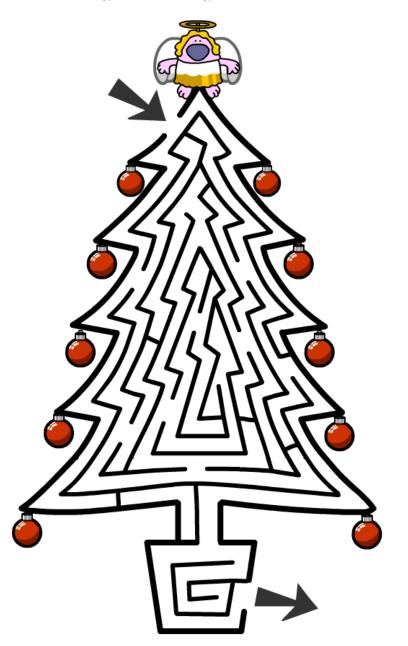

### Christmas tree maze

Find your way through the Christmas tree maze!

### Christmas tree maze