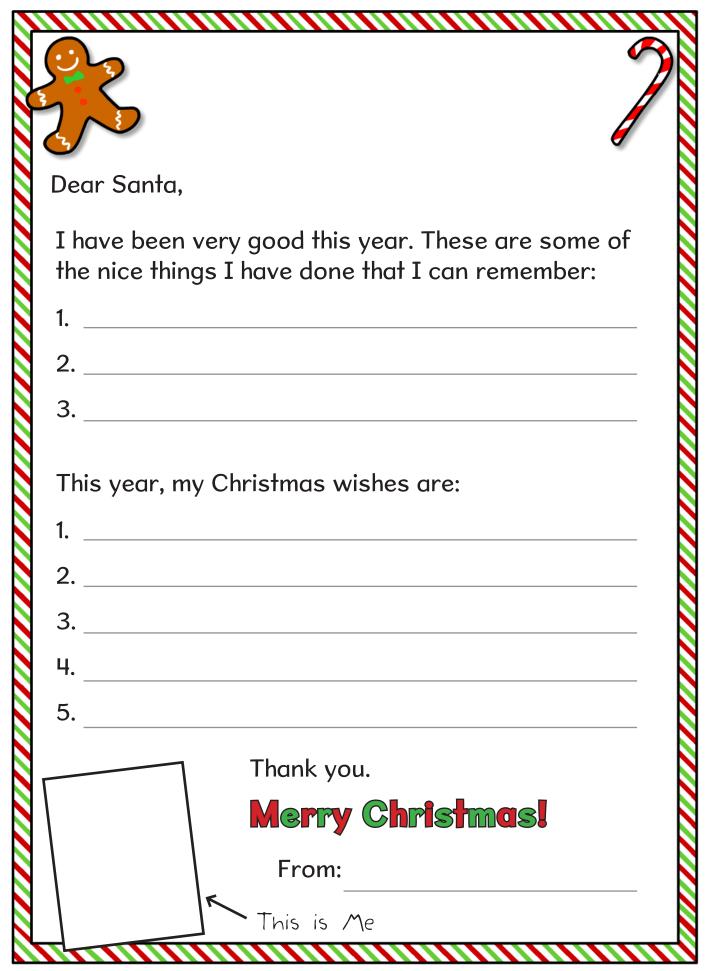

snow? Use socks instead!  |
| Wear a Christmas<br>jumper                     | Recycle old Christmas cards - make decorations or name tags |



Cut out each one of the festive pictures opposite, fold them all up and put in a bowl.

Take it in turns to be the bingo caller.

Issue each player a bingo card (there are 6 cards for you to print off).

Use fun things as bingo markers like cut out pieces of card or paper, stickers or even sweets.

The first person to get a row wins!

This is a great game to play with your family and friends. You can even play it over a video call if you get your relatives to print them off at home. A lovely way to bring your loved ones together this Christmas if you aren't able to see them in person.

















### Advent countdown





### Letter to Santa





### Thank you letters





# **Busythings**Answers

### Dot-to-dot









Same Santa



### the difference!





### **Festive word search**

| m | f | р | r | е | S        | е | n | t           | s | Z | ٧  | i | S | а | r | e   |
|---|---|---|---|---|----------|---|---|-------------|---|---|----|---|---|---|---|-----|
| i | g | b | S | d | $\oplus$ | u | r | k           | е | 4 | 0  | C | u | + | t | 1   |
| s | n | 0 | w | a | h        | ပ | а | n           | d | У | С  | а | n | е | a | f   |
| t | р | r | k | + | c        | f | X | j           | е | _ | d  | n | р | m | ۲ | (5) |
| 1 | 0 | h | r | i | S        | + | m | a           | S | р | u  | d | d | i | n | g   |
| е | а | С | 0 | р | С        | k | a | n           | n | u | W  | _ | Z | S | е | 0   |
| t | r | f | j | _ |