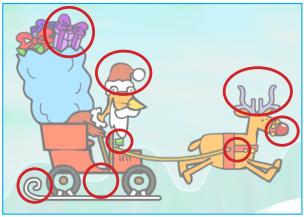

### Same Santa

Which 2 pink men are exactly the same?

### Dot-to-dot

Same Santa