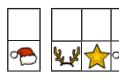

Cut out each one of the festive pictures opposite, fold them all up and put in a bowl.

Take it in turns to be the bingo caller.

Issue each player a bingo card (there are 6 cards for you to print off).

Use fun things as bingo markers like cut out pieces of card or paper, stickers or even sweets.