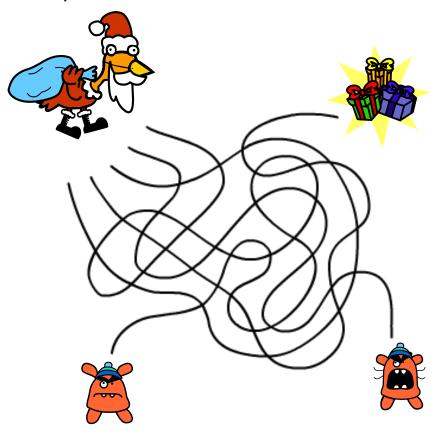

### Help the chicken to find the presents.

Trace the correct path to see which one leads to the presents.