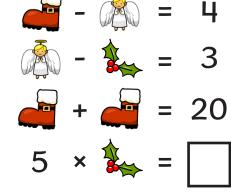

### **Merry Maths**

Work out the value of the festive images to complete the sums.

#### **Merry Maths**

$$3 + 3 = 2$$