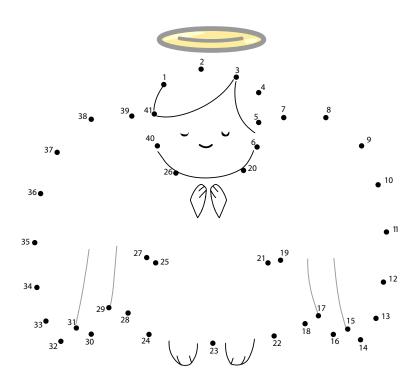

### **Dot-to-dot**



### Help the chicken to find the presents.

Trace the correct path to see which one leads to the presents.



### Same Santa

Which 2 pink men are exactly the same?







### the difference!

Find 8 differences between the pictures!





### Festive word search

Words can be found going horizontal, vertical and diagonal.

| m | f | р | r  | е | S | е | n | t | S | z | V | i | S | а | r | е |
|---|---|---|----|---|---|---|---|---|---|---|---|---|---|---|---|---|
| i | g | b | S  | d | t | u | r | k | е | У | 0 | С | u | t | t |   |
| S | n | 0 | W  | а | h | С | а | n | d | У | С | а | n | e | а | f |
| t | р | r | k  | t | n | f | X | j | е | ı | d | n | р | m | r | r |
| Ι | С | h | r  | i | S | t | m | а | S | р | u | d | d | - | n | g |
| е | а | С | 0  | р | С | k | а | n | n | u |