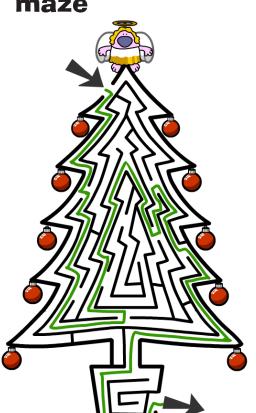

### Christmas tree maze

Find your way through the Christmas tree maze!

### Christmas tree maze