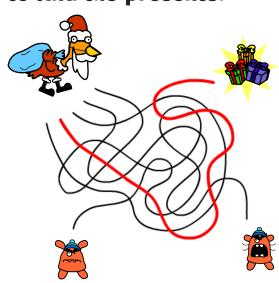

### Help the chicken to find the presents.

Trace the correct path to see which one leads to the presents.