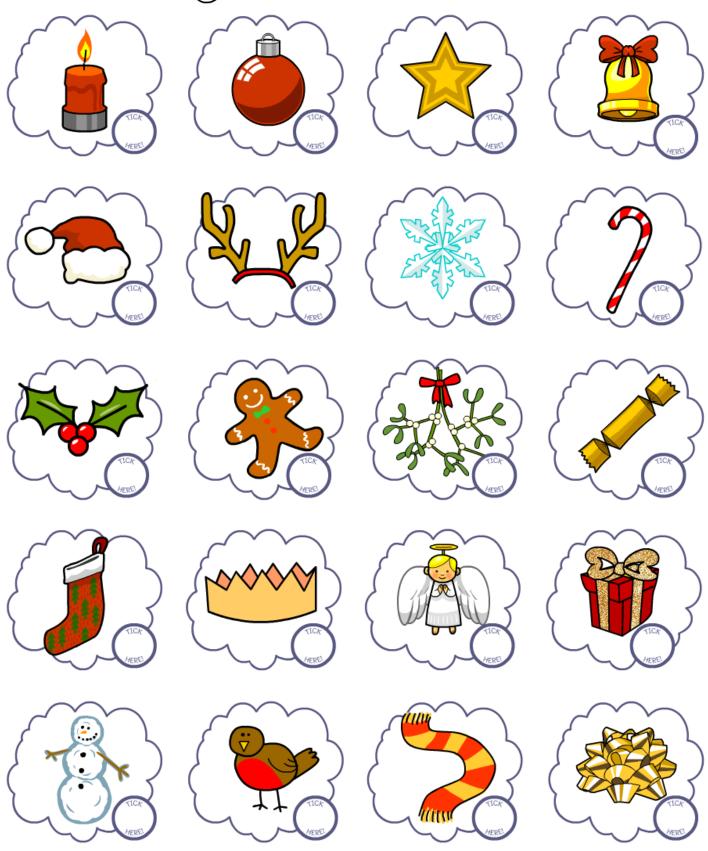

Cut out each one of the festive pictures opposite, fold them all up and put in a bowl.

Take it in turns to be the bingo caller.

Issue each player a bingo card (there are 6 cards for you to print off).

Use fun things as bingo markers like cut out pieces of card or paper, stickers or even sweets.

The first person to get a row wins!

This is a great game to play with your family and friends. You can even play it over a video call if you get your relatives to print them off at home. A lovely way to bring your loved ones together this Christmas if you aren't able to see them in person.