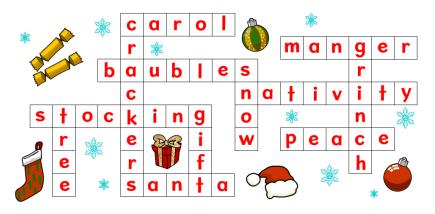

### Jolly jig-word

Fit the words into the spaces. Some words have the same amount of letters so you'll have to be careful fitting them in!

4 letter words gift

snow

tree

carol peace santa

5 letter words

6 letter words manger grinch 7 letter words baubles

8 letter words crackers nativity stocking