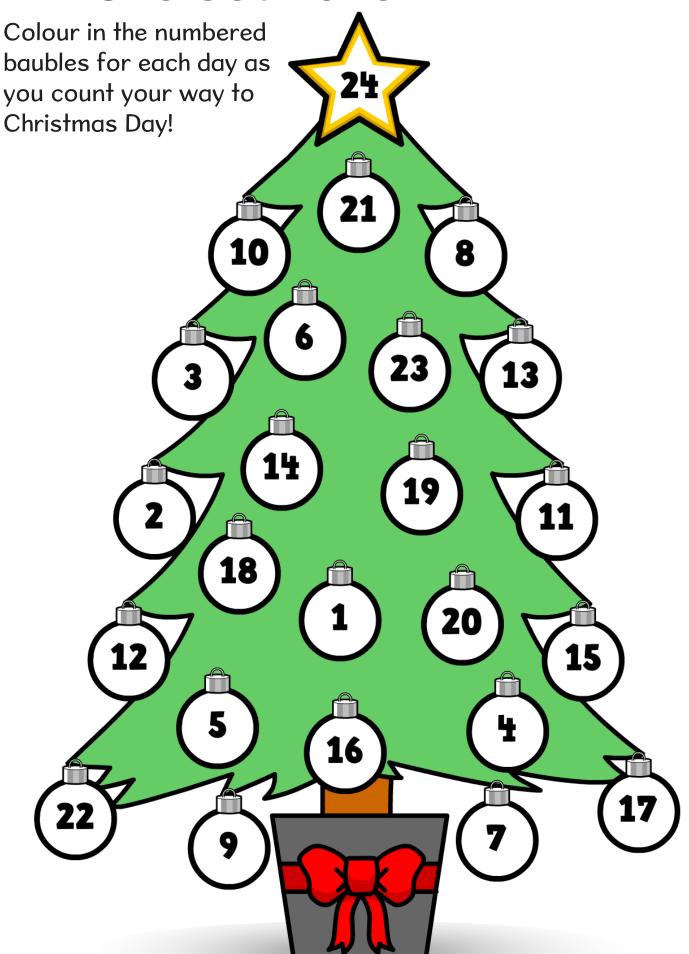

mily 'snowball' fight No snow? Use socks instead!  |
| Wear a Christmas<br>jumper                     | Recycle old Christmas cards - make decorations or name tags |



Cut out each one of the festive pictures opposite, fold them all up and put in a bowl.

Take it in turns to be the bingo caller.

Issue each player a bingo card (there are 6 cards for you to print off).

Use fun things as bingo markers like cut out pieces of card or paper, stickers or even sweets.

The first person to get a row wins!

This is a great game to play with your family and friends. You can even play it over a video call if you get your relatives to print them off at home. A lovely way to bring your loved ones together this Christmas if you aren't able to see them in person.

















### Advent countdown





### Letter to Santa





### Thank you letters





# **Busythings**Answers

### Dot-to-dot









Same Santa



### the difference!





### **Festive word search**

| m | f | р | r | е | S        | е | n | t           | s | Z | ٧  | i | S | а | r | e   |
|---|---|---|---|---|----------|---|---|-------------|---|---|----|---|---|---|---|-----|
| i | g | b | S | d | $\oplus$ | u | r | k           | е | 4 | 0  | C | u | + | t | 1   |
| s | n | 0 | w | a | h        | ပ | а | n           | d | У | С  | а | n | е | a | f   |
| t | р | r | k | + | c        | f | X | j           | е | _ | d  | n | р | m | ۲ | (5) |
| 1 | 0 | h | r | i | S        | + | m | a           | S | р | u  | d | d | i | n | g   |
| е | а | С | 0 | р | С        | k | a | n           | n | u | W  | _ | Z | S | е | 0