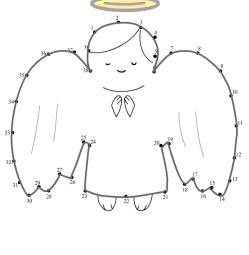

| Recycle old Christmas cards - make decorations or name tags |



Cut out each one of the festive pictures opposite, fold them all up and put in a bowl.

Take it in turns to be the bingo caller.

Issue each player a bingo card (there are 6 cards for you to print off).

Use fun things as bingo markers like cut out pieces of card or paper, stickers or even sweets.

The first person to get a row wins!

This is a great game to play with your family and friends. You can even play it over a video call if you get your relatives to print them off at home. A lovely way to bring your loved ones together this Christmas if you aren't able to see them in person.

















### Advent countdown





### Letter to Santa





### Thank you letters





# **Busythings**Answers

### Dot-to-dot









Same Santa



### the difference!





### **Festive word search**

| m | f | р | r | е | S        | е | n | t           | s | Z | ٧  | i | S | а | r | e   |
|---|---|---|---|---|----------|---|---|-------------|---|---|----|---|---|---|---|-----|
| i | g | b | S | d | $\oplus$ | u | r | k           | е | 4 | 0  | C | u | + | t | 1   |
| s | n | 0 | w | a | h        | ပ | а | n           | d | У | С  | а | n | е | a | f   |
| t | р | r | k | + | c        | f | X | j           | е | _ | d  | n | р | m | ۲ | (5) |
| 1 | 0 | h | r | i | S        | + | m | a           | S | р | u  | d | d | i | n | g   |
| е | а | С | 0 | р | С        | k | a | n           | n | u | W  | _ | Z | S | е | 0   |
| t | r | f | j | _ | r        | е | i | g           | Z | а | g  | e | h | t | f | е   |
| О |