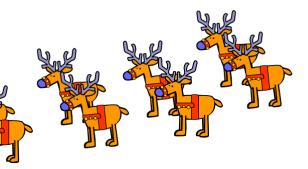

### Reindeer names

Can you name all of Santa's reindeer? There are 9 in total.

#### Reindeer names

Dasher, Dancer, Prancer, Vixen, Comet, Cupid, Donner, Blitzen and Rudolph