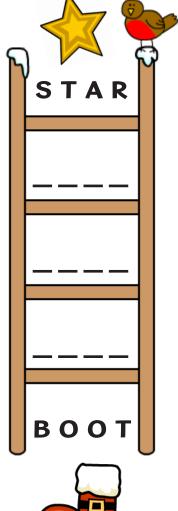

### Word ladder

Make your way from STAR to BOOT by changing just one letter at a time. Solve the clues to help you.

To fly high without flapping.

A wild pig.

A vessel that floats on water.