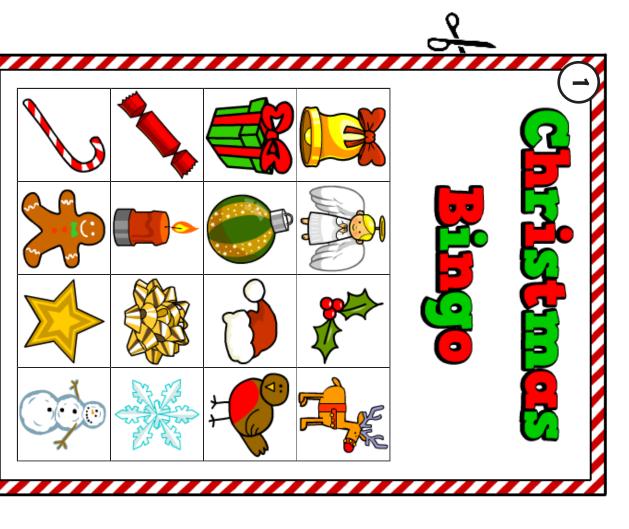

Cut out each one of the festive pictures opposite, fold them all up and put in a bowl.

Take it in turns to be the bingo caller.

Issue each player a bingo card (there are 6 cards for you to print off).

Use fun things as bingo markers like cut out pieces of card or paper, stickers or even sweets.

The first person to get a row wins!

This is a great game to play with your family and friends. You can even play it over a video call if you get your relatives to print them off at home. A lovely way to bring your loved ones together this Christmas if you aren't able to see them in person.