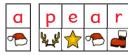

Cut out each one of the festive pictures opposite, fold them all up and put in a bowl.

Take it in turns to be the bingo caller.

Issue each player a bingo card (there are 6 cards for you to print off).

Use fun things as bingo markers like cut out pieces of card or paper, stickers or even sweets.

The first person to get a row wins!

This is a great game to play with your family and friends. You can even play it over a video call if you get your relatives to print them off at home. A lovely way to bring your loved ones together this Christmas if you aren't able to see them in person.