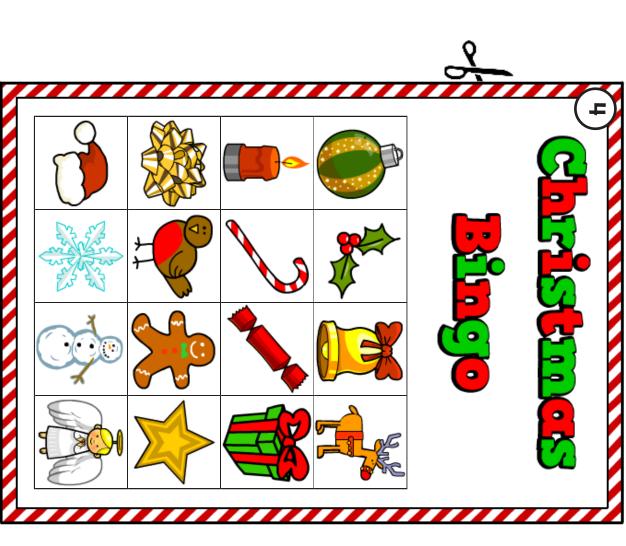

Cut out each one of the festive pictures opposite, fold them all up and put in a bowl.

Take it in turns to be the bingo caller.

Issue each player a bingo card (there are 6 cards for you to print off).

Use fun things as bingo markers like cut out pieces of card or paper, stickers or even sweets.

The first person to get a row wins!

This is a great game to play with your family and friends. You can even play it over a video call if you get your relatives to print them off at home. A lovely way to bring your loved ones together this Christmas if you aren't able to see them in person.