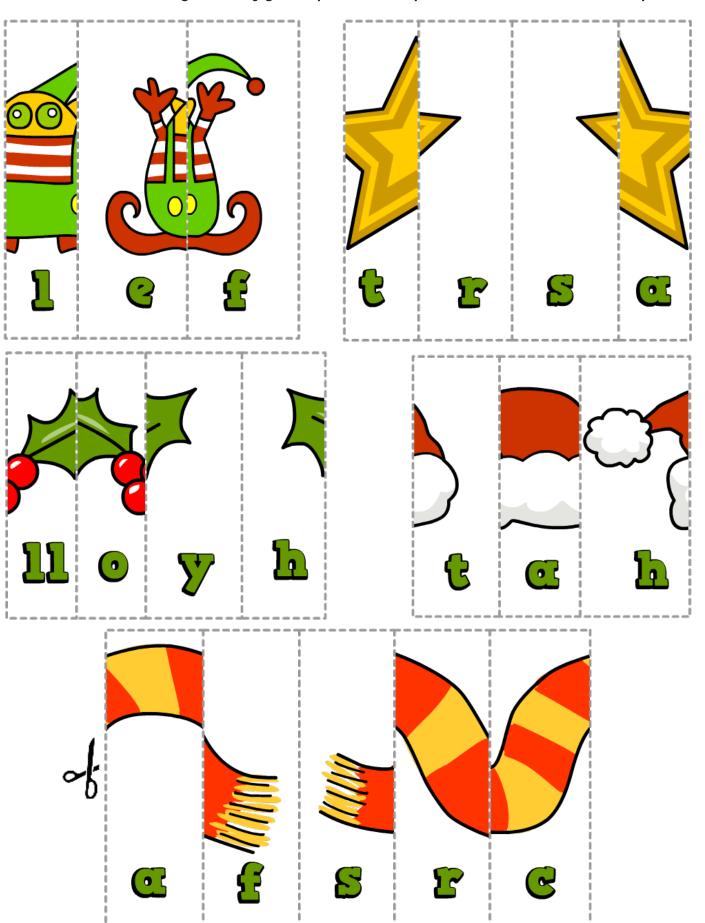

### Jigsaw words

Cut out and rearrange each jigsaw puzzle to spell the word and make a picture.

Copyright © Busythings Ltd. 2020