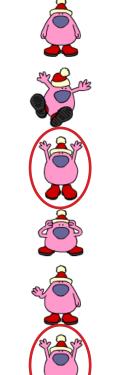

### Same Santa

Which 2 pink men are exactly the same?

### Dot-to-dot

Same Santa