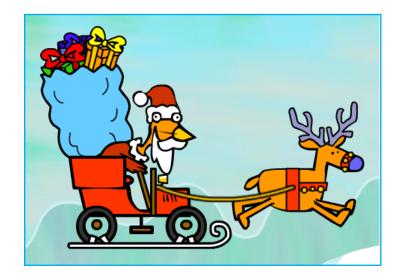

### Help the chicken to find the presents.

Trace the correct path to see which one leads to the presents.