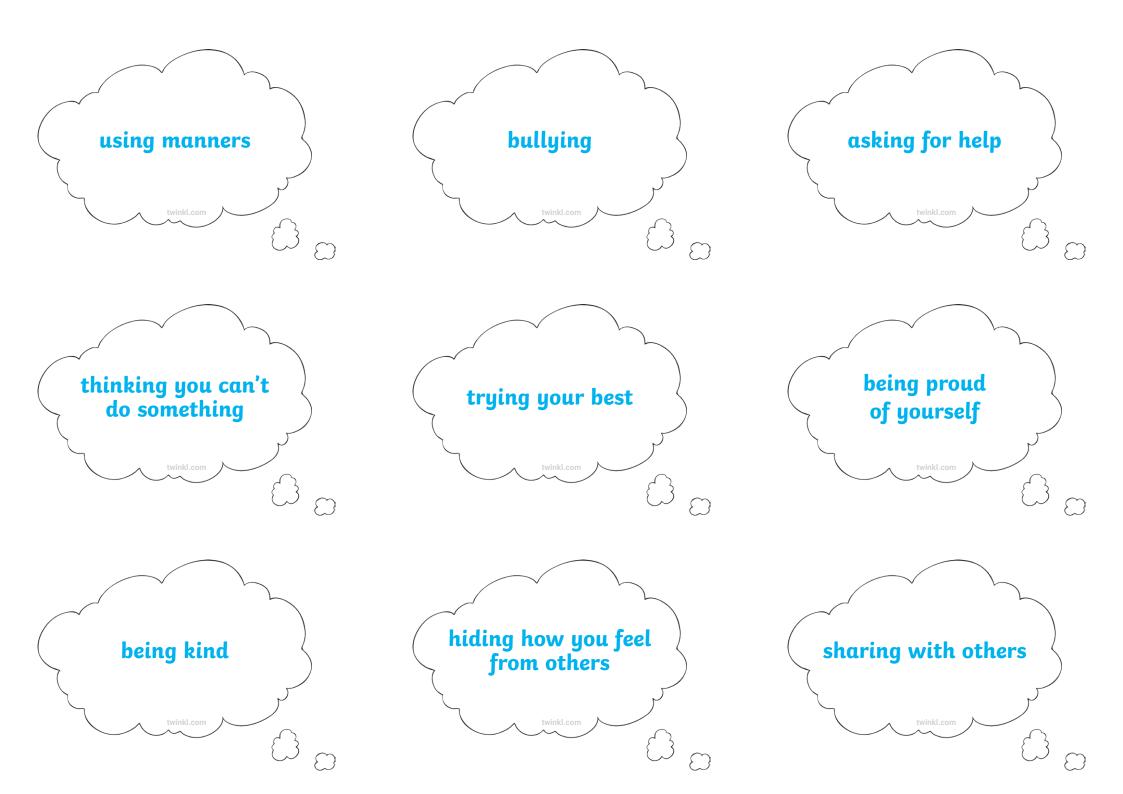

## Which Habits Are Healthy and Unhealthy?

| Healthy Habit | Unhealthy Habit | Don't Know |
|---------------|-----------------|------------|
|               |                 |            |
|               |                 |            |
|               |                 |            |
|               |                 |            |
|               |                 |            |
|               |                 |            |
|               |                 |            |
|               |                 |            |