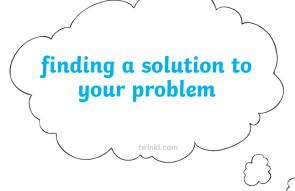

## Which Habits Are Healthy and Unhealthy?

| Healthy Habit | Unhealthy Habit | Don't Know |
|---------------|-----------------|------------|
|               |                 |            |
|               |                 |            |
|               |                 |            |
|               |                 |            |
|               |                 |            |
|               |                 |            |
|               |                 |            |
|               |                 |            |

| Healthy Habit | Unhealthy Habit | Don't Know |
|---------------|-----------------|------------|
|               |                 |            |
|               |                 |            |
|               |                 |            |
|               |                 |            |
|               |                 |            |
|               |                 |            |
|               |                 |            |
|               |                 |            |
|               |                 |            |
|               |                 |            |