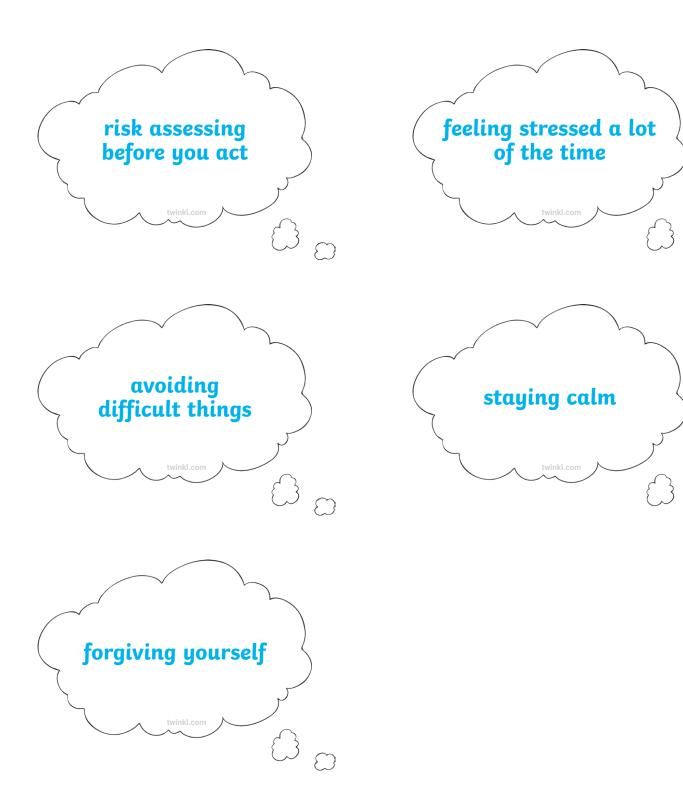

## Which Habits Are Healthy and Unhealthy?

| Healthy Habit | Unhealthy Habit | Don't Know |
|---------------|-----------------|------------|
|               |                 |            |
|               |                 |            |
|               |                 |            |
|               |                 |            |
|               |                 |            |
|               |                 |            |
|               |                 |            |
|               |                 |            |

| Healthy Habit | Unhealthy Habit | Don't Know |
|---------------|-----------------|------------|
|               |                 |            |
|               |                 |            |
|               |                 |            |
|               |                 |            |
|               |                 |            |
|               |                 |            |
|               |                 |            |
|               |                 |            |
|               |                 |            |
|               |                 |            |