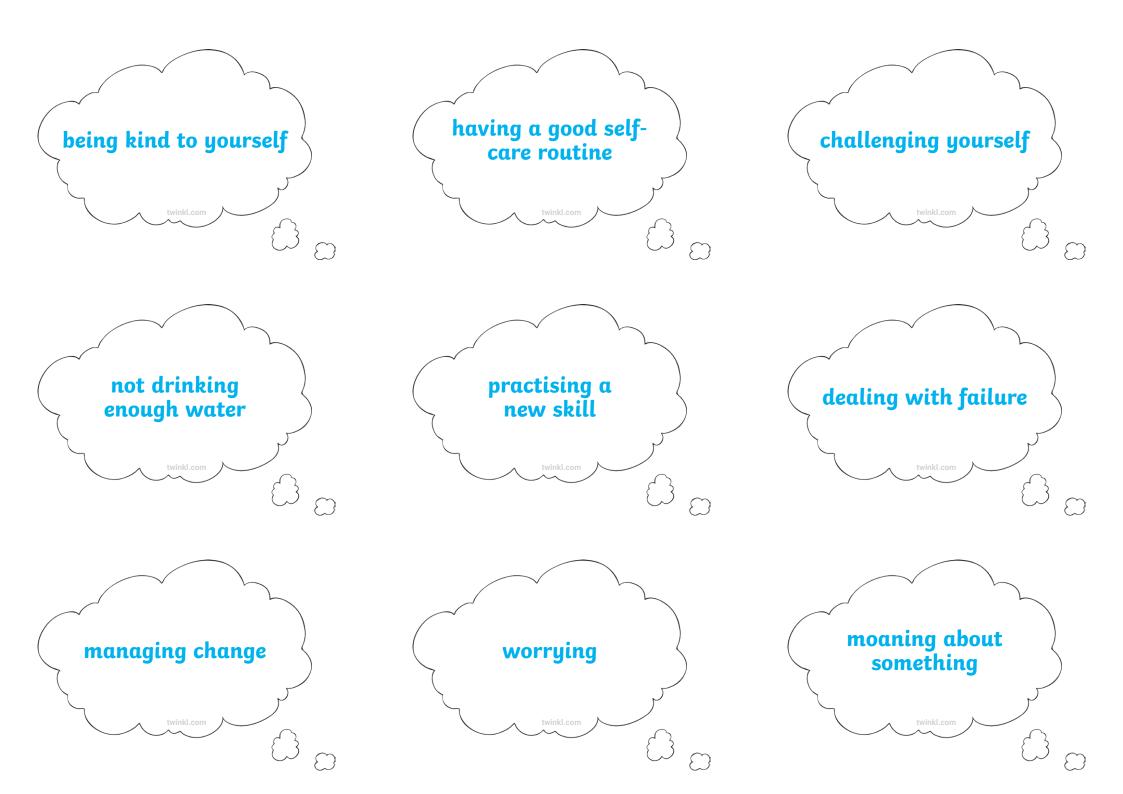

## Which Habits Are Healthy and Unhealthy?

| Healthy Habit | Unhealthy Habit | Don't Know |
|---------------|-----------------|------------|
|               |                 |            |
|               |                 |            |
|               |                 |            |
|               |                 |            |
|               |                 |            |
|               |                 |            |
|               |                 |            |
|               |                 |            |

| Healthy Habit | Unhealthy Habit | Don't Know |
|---------------|-----------------|------------|
|               |                 |            |
|               |                 |            |
|               |                 |            |
|               |                 |            |
|               |                 |            |
|               |                 |            |
|               |                 |            |
|               |                 |            |
|               |                 |            |
|               |                 |            |