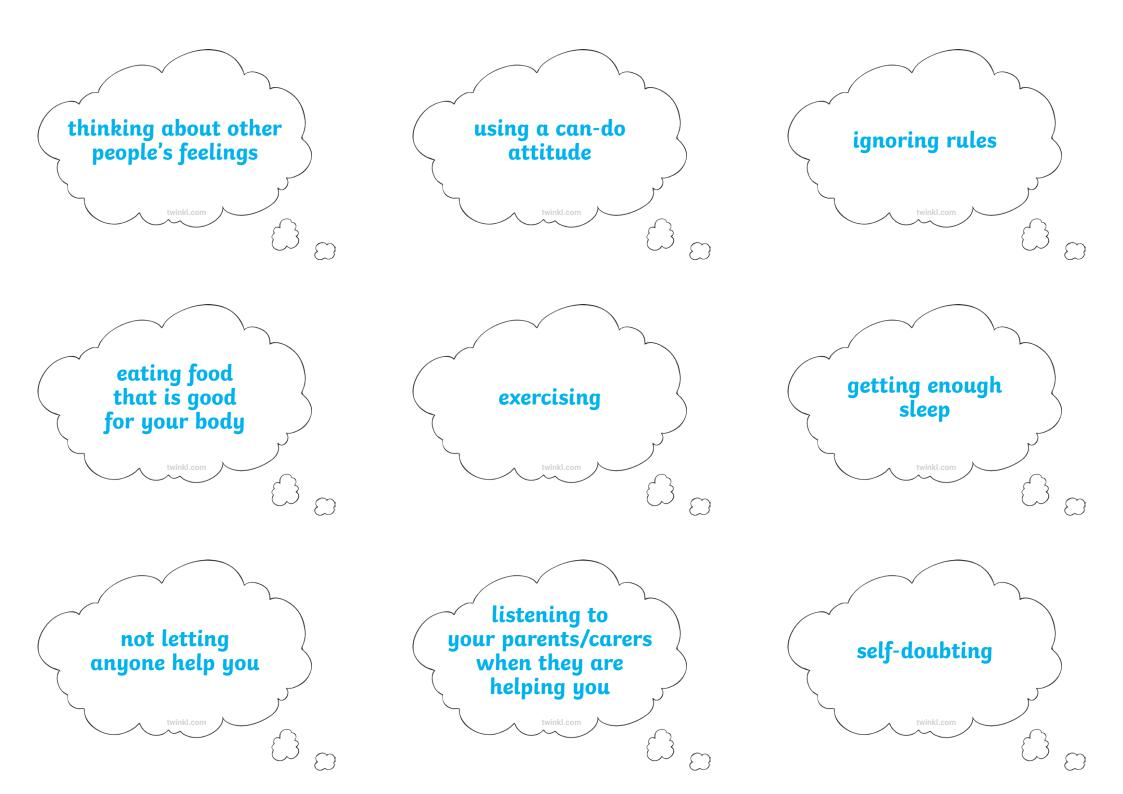

## Which Habits Are Healthy and Unhealthy?

| Healthy Habit | Unhealthy Habit | Don't Know |
|---------------|-----------------|------------|
|               |                 |            |
|               |                 |            |
|               |                 |            |
|               |                 |            |
|               |                 |            |
|               |                 |            |
|               |                 |            |
|               |                 |            |