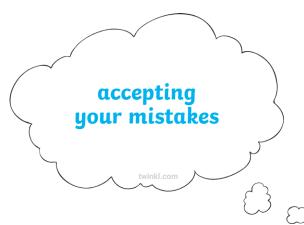

## Which Habits Are Healthy and Unhealthy?

| Healthy Habit | Unhealthy Habit | Don't Know |
|---------------|-----------------|------------|
|               |                 |            |
|               |                 |            |
|               |                 |            |
|               |                 |            |
|               |                 |            |
|               |                 |            |
|               |                 |            |
|               |                 |            |

| Healthy Habit | Unhealthy Habit | Don't Know |
|---------------|-----------------|------------|
|               |                 |            |
|               |                 |            |
|               |                 |            |
|               |                 |            |
|               |                 |            |
|               |                 |            |
|               |                 |            |
|               |                 |            |
|               |                 |            |
|               |                 |            |