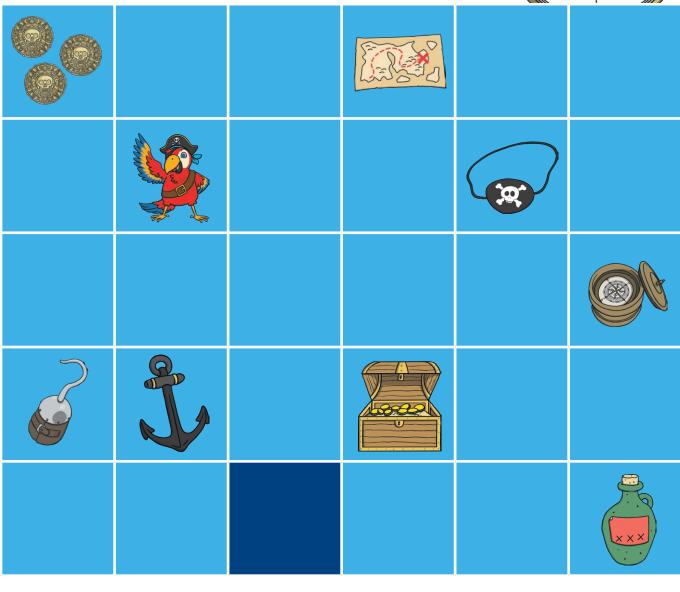

# Pirate Paraphernalia

**Following Directions** 

This very messy pirate has left his stuff everywhere!
Can you follow the directions and help him gather it all up?

#### Following Directions - Answers

For each set of directions, start facing north from the dark blue square.

1. Forward 1, turn left, forward 2 = \_\_\_\_\_\_

2. Turn right, forward 2, turn left, forward 3 = \_\_\_\_\_\_

3. Forward 2, turn right, forward 1, turn left, forward 2 = \_\_\_\_\_

4. Forward 3, turn left, forward 1, turn right, back 2 = \_\_\_\_\_

5. Turn right, forward 3, turn left, forward 1, turn left, forward 2 = \_\_\_\_\_\_

6. Forward 1, turn right, forward 3, turn left, back 1 = \_\_\_\_\_

7. Forward 2, turn left, back 3 = \_\_\_\_\_

8. Turn left, forward 1, turn right, forward 3, turn left, forward 1, turn left, back 1 = \_\_\_\_\_

9. Forward 4, turn left, forward 2, turn right, back 1, turn right , forward 1 =

#### Following Directions - Answers

For each set of directions, start facing north from the dark blue square.

- 1. Forward 1, turn left, forward 2 = pistol
- 2. Turn right, forward 2, turn left, forward 3 = flag
- 3. Forward 2, turn right, forward 1, turn left, forward 2 = map
- 4. Forward 3, turn left, forward 1, turn right, back 2 = **anchor**
- 5. Turn right, forward 3, turn left, forward 1, turn left, forward 2 = **treasure chest**
- 6. Forward 1, turn right, forward 3, turn left, back 1 = bottle
- 7. Forward 2, turn left, back 3 = compass
- 8. Turn left, forward 1, turn right, forward 3, turn left, forward 1, turn left, back 1 = **coins**
- 9. Forward 4, turn left, forward 2, turn right, back 1, turn right , forward 1 = parrot